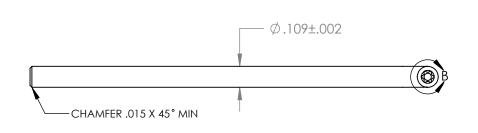

| UNLESS OTHERWISE SPECIFIED: DIMENSIONS ARE IN INCHES  NAME SIGN DATE DRAWN A.T. 04.18.19 |          |            |              | TOLERANCES:<br>X.XX= ±0.13<br>X.XXX= ±0.015<br>X.XXXX= -0.002 |                        | ce for Stainless Steel |      |
|------------------------------------------------------------------------------------------|----------|------------|--------------|---------------------------------------------------------------|------------------------|------------------------|------|
| APPV'D MATERIAI                                                                          | <u>:</u> | 465 MA     | GNETIC S.S.  |                                                               | TITLE: #6 STAR 'L' KEY |                        |      |
| REPROL                                                                                   | DUCTIONS | S OR MOD   | IFICATIONS ( | RITOOL, INC. ANY<br>OF THIS DRAWING OR                        | PART NO. 10806         |                        | REV: |
| PROHIB                                                                                   |          | ITHOUT THE | E CONSENT C  | OF STERITOOL, INC. IS                                         | SCALE: 2:1             | SHEET 1 OF 1           | Α    |