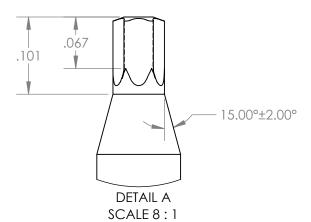

| UNLESS OTHERWISE SPECIFIED: DIMENSIONS ARE IN INCHES  NAME SIGN DATE DRAWN A.T. 04.18.19 |          |            |              | TOLERANCES:<br>X.XX= ±0.13<br>X.XXX= ±0.015<br>X.XXXX= -0.002 |                        | ce for Stainless Steel |      |
|------------------------------------------------------------------------------------------|----------|------------|--------------|---------------------------------------------------------------|------------------------|------------------------|------|
| APPV'D MATERIAI                                                                          | <u>:</u> | 465 MA     | GNETIC S.S.  |                                                               | TITLE: #6 STAR 'L' KEY |                        |      |
| REPROL