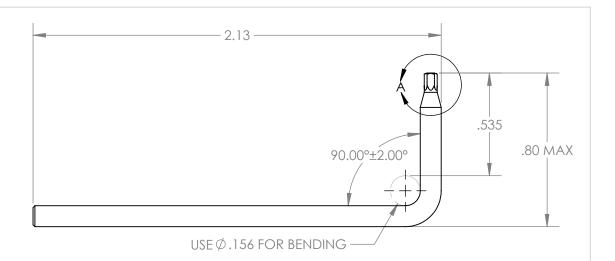

| UNLESS OTHERWISE SPECIFIED: DIMENSIONS ARE IN INCHES  NAME SIGN DATE DRAWN A.T. 04.18.19 |          |            |              | TOLERANCES:<br>X.XX= ±0.13<br>X.XXX= ±0.015<br>X.XXXX= -0.002 |                        | ce for Stainless Steel |      |
|------------------------------------------------------------------------------------------|----------|------------|--------------|---------------------------------------------------------------|------------------------|------------------------|------|
| APPV'D MATERIAI                                                                          | <u>:</u> | 465 MA     | GNETIC S.S.  |                                                               | TITLE: #6 STAR 'L' KEY |                        |      |
| REPROL