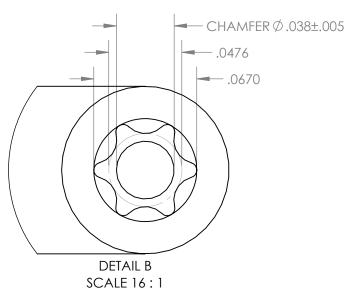

| UNLESS OTHERWISE SPECIFIED: DIMENSIONS ARE IN INCHES  NAME SIGN DATE DRAWN A.T. 04.18.19 |          |            |              | TOLERANCES:<br>X.XX= ±0.13<br>X.XXX= ±0.015<br>X.XXXX= -0.002 |                        | ce for Stainless Steel |      |
|------------------------------------------------------------------------------------------|----------|------------|--------------|---------------------------------------------------------------|------------------------|------------------------|------|
| APPV'D MATERIAI                                                                          | <u>:</u> | 465 MA     | GNETIC S.S.  |                                                               | TITLE: #6 STAR 'L' KEY |                        |      |
| REPROL